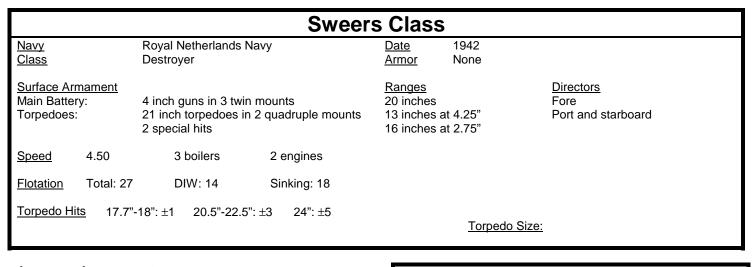

5. Blyskawika is a British-built Polish destroyer. Treat her as an "L" class destroyer with 4 twin 4 inch mounts, but give her 2 triple 21" torpedo mounts.

- 6. ZH1 is a Dutch destroyer completed by the Germans. Treat her as an Isaac Sweers class destroyer, but with twin 4.7 inch mounts in the "A" and "X" positions, a single 4.7" mount in the "Y" position and 2 quintuple 21" torpedo mounts.
- 7. Gunfire from the German Type 36A destroyers is subject to a -2 modifier.