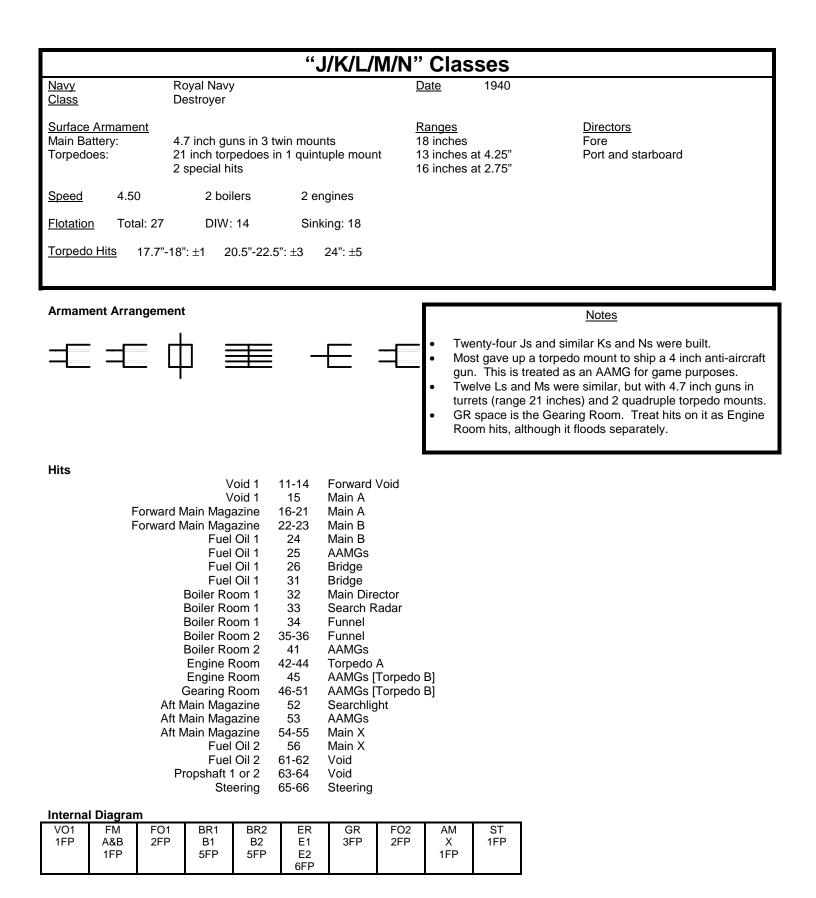

| "L" Class   Navy Royal Navy   Date 1941                                                                                                                                                                                                                                                                                                                                                                                                                                                                                                                                                                                                                                                                                                                                                                                                                                                                                                                                                                                                                                                                                                                                                                                                                                                                                                                                                                                                                                                                                                                                                                                                                                                                                                                                                                                                                                                                                                                                                                                                             | ļ |
|-----------------------------------------------------------------------------------------------------------------------------------------------------------------------------------------------------------------------------------------------------------------------------------------------------------------------------------------------------------------------------------------------------------------------------------------------------------------------------------------------------------------------------------------------------------------------------------------------------------------------------------------------------------------------------------------------------------------------------------------------------------------------------------------------------------------------------------------------------------------------------------------------------------------------------------------------------------------------------------------------------------------------------------------------------------------------------------------------------------------------------------------------------------------------------------------------------------------------------------------------------------------------------------------------------------------------------------------------------------------------------------------------------------------------------------------------------------------------------------------------------------------------------------------------------------------------------------------------------------------------------------------------------------------------------------------------------------------------------------------------------------------------------------------------------------------------------------------------------------------------------------------------------------------------------------------------------------------------------------------------------------------------------------------------------|---|
| <u>Class</u> Destroyer <u>Armor</u> None                                                                                                                                                                                                                                                                                                                                                                                                                                                                                                                                                                                                                                                                                                                                                                                                                                                                                                                                                                                                                                                                                                                                                                                                                                                                                                                                                                                                                                                                                                                                                                                                                                                                                                                                                                                                                                                                                                                                                                                                            |   |
| Surface ArmamentRangesDirectorsMain Battery:4 inch guns in 4 twin mounts17 inchesForeTorpedoes:21 inch torpedoes in 2 quadruple mounts13 inches at 4.25"Port and starboard2 special hits16 inches at 2.75"16 inches at 2.75"                                                                                                                                                                                                                                                                                                                                                                                                                                                                                                                                                                                                                                                                                                                                                                                                                                                                                                                                                                                                                                                                                                                                                                                                                                                                                                                                                                                                                                                                                                                                                                                                                                                                                                                                                                                                                        |   |
| Speed 4.50 2 boilers 2 engines                                                                                                                                                                                                                                                                                                                                                                                                                                                                                                                                                                                                                                                                                                                                                                                                                                                                                                                                                                                                                                                                                                                                                                                                                                                                                                                                                                                                                                                                                                                                                                                                                                                                                                                                                                                                                                                                                                                                                                                                                      |   |
| Flotation Total: 27 DIW: 14 Sinking: 18                                                                                                                                                                                                                                                                                                                                                                                                                                                                                                                                                                                                                                                                                                                                                                                                                                                                                                                                                                                                                                                                                                                                                                                                                                                                                                                                                                                                                                                                                                                                                                                                                                                                                                                                                                                                                                                                                                                                                                                                             |   |
| Torpedo Hits     17.7"-18": ±1     20.5"-22.5": ±3     24": ±5       Torpedo Size:                                                                                                                                                                                                                                                                                                                                                                                                                                                                                                                                                                                                                                                                                                                                                                                                                                                                                                                                                                                                                                                                                                                                                                                                                                                                                                                                                                                                                                                                                                                                                                                                                                                                                                                                                                                                                                                                                                                                                                  |   |
| Armament Arrangement   Notes     Image: |   |
| Hits<br>Void 1 11-14 Forward Void<br>Void 1 15 Main A<br>Forward Main Magazine 16-21 Main A<br>Forward Main Magazine 22-23 Main B<br>Fuel Oil 1 24 Main B<br>Fuel Oil 1 25 AAMGs<br>Fuel Oil 1 26 Bridge<br>Fuel Oil 1 31 Bridge<br>Boiler Room 1 32 Main Director                                                                                                                                                                                                                                                                                                                                                                                                                                                                                                                                                                                                                                                                                                                                                                                                                                                                                                                                                                                                                                                                                                                                                                                                                                                                                                                                                                                                                                                                                                                                                                                                                                                                                                                                                                                  |   |
| Boiler Room 133Search RadarBoiler Room 134FunnelBoiler Room 235-36FunnelBoiler Room 241AAMGsEngine Room42-44Torpedo AEngine Room45Torpedo BGearing Room46-51Torpedo BFuel Oil 252SearchlightFuel Oil 253AAMGsFuel Oil 254Main XAft Main Magazine55Main XAft Main Magazine56Main XAft Main Magazine61-62Main YPropshaft 1 or 263-64VoidSteering65-66Steering                                                                                                                                                                                                                                                                                                                                                                                                                                                                                                                                                                                                                                                                                                                                                                                                                                                                                                                                                                                                                                                                                                                                                                                                                                                                                                                                                                                                                                                                                                                                                                                                                                                                                         |   |
| Internal Diagram<br>VO1 FM FO1 BR1 BR2 ER GR FO2 AM ST                                                                                                                                                                                                                                                                                                                                                                                                                                                                                                                                                                                                                                                                                                                                                                                                                                                                                                                                                                                                                                                                                                                                                                                                                                                                                                                                                                                                                                                                                                                                                                                                                                                                                                                                                                                                                                                                                                                                                                                              |   |
| 1FP     A&B     3FP     B1     B2     E1     3FP     1FP     X&Y     1FP       1FP     5FP     5FP     E2     1FP     1FP     1FP       6FP     6FP     1FP     1FP     1FP     1FP     1FP                                                                                                                                                                                                                                                                                                                                                                                                                                                                                                                                                                                                                                                                                                                                                                                                                                                                                                                                                                                                                                                                                                                                                                                                                                                                                                                                                                                                                                                                                                                                                                                                                                                                                                                                                                                                                                                         |   |