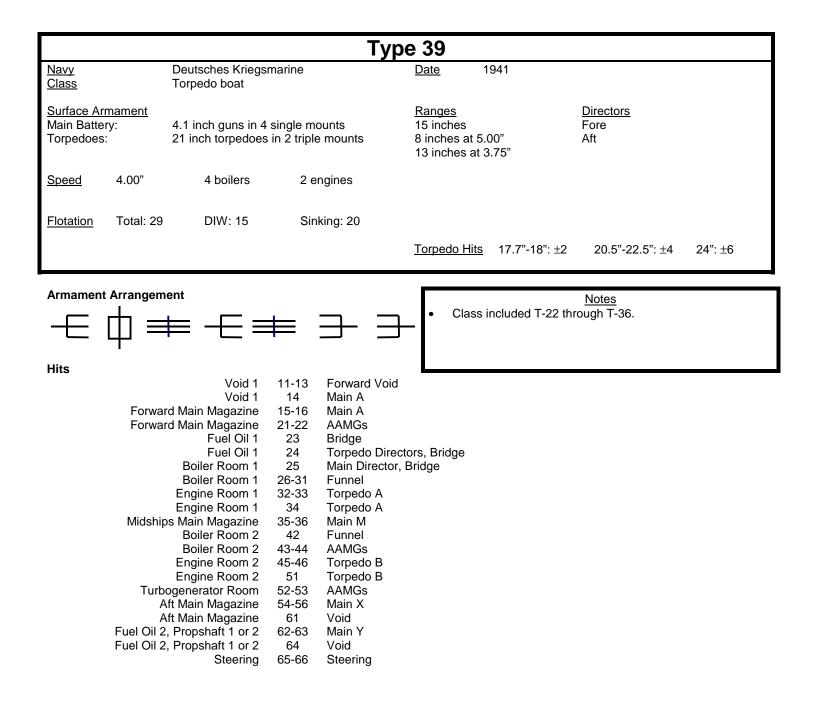

|   |







|     | FM  | BR1   | BR2   |     | BR3   | ER1 |     | ER2 | AM  |     |     |
|-----|-----|-------|-------|-----|-------|-----|-----|-----|-----|-----|-----|
| V1  | А   | B1,B2 | B3,B4 | TR  | B5,B6 | E1  | FO  | E2  | MXY | V2  | ST  |
| 1FP | 3FP | 3FP   | 3FP   | 1FP | 3FP   | 4FP | 1FP | 4FP | 4FP | 2FP | 2FP |
|     |     |       |       |     |       |     |     |     |     |     |     |



## Internal Diagram

| ſ |     | FM  |     | BR1   | ER1 | MM  | BR2   | ER2 |     | AM  |     |     |
|---|-----|-----|-----|-------|-----|-----|-------|-----|-----|-----|-----|-----|
|   | V1  | Α   | FO1 | B1,B2 | E1  | М   | B3,B4 | E2  | TR  | XY  | FO2 | ST  |
|   | 2FP | 2FP | 3FP | 4FP   | 3FP | 1FP | 4FP   | 3FP | 1FP | 2FP | 2FP | 2FP |
|   |     |     |     |       |     |     |       |     |     |     |     |     |





Hits

| E 10               |            |               |
|--------------------|------------|---------------|
| Fuel O             |            | Forward Void  |
| Fuel O             | il 1 15    | Main A        |
| Forward Main Magaz | ine 16-21  | Main A        |
| Forward Main Magaz | ine 22-23  | AAMGs         |
| Fuel O             | il 2 24    | AAMGs