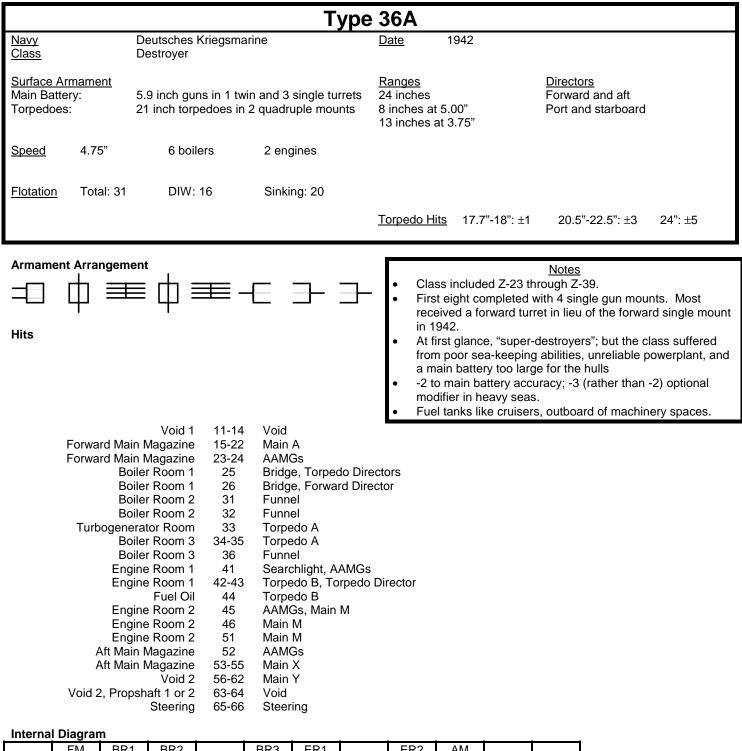

Special Rules:

- 1. Each German Type 36A destroyer has its forward twin 5.9 inch turret installed, thus giving it a twin turret in A position and single mounts in M, X, and Y positions..
- The British were listening in on the German tactical radio net, and got indications of when the Germans were firing torpedoes. Whenever the German player places a torpedo marker, the British player is entitled to know whether it is real or a dummy on a 1D6 roll of 1-4. The German player must place torpedo markers before movement is plotted.
- 3. The British and Polish destroyers have 271, 281 and 285 radar and CICs.
- 4. The Tribals have twin 4 inch mounts in their X positions. These mounts may fire starshell but may not engage surface targets.

| "L" Class   Navy Royal Navy   Date 1941                                                                                                                                                                                                                                                                                                                                                                                                                                                                                                                                                                                                                                                                                                                                                                                                                                                                                                                                                                                                                                                                                                                                                                                                                                                                                                                                                                                                                                                                                                                                                                                                                                                                                                                                                                                                                                                                                                                                                                                                             | ļ |
|-----------------------------------------------------------------------------------------------------------------------------------------------------------------------------------------------------------------------------------------------------------------------------------------------------------------------------------------------------------------------------------------------------------------------------------------------------------------------------------------------------------------------------------------------------------------------------------------------------------------------------------------------------------------------------------------------------------------------------------------------------------------------------------------------------------------------------------------------------------------------------------------------------------------------------------------------------------------------------------------------------------------------------------------------------------------------------------------------------------------------------------------------------------------------------------------------------------------------------------------------------------------------------------------------------------------------------------------------------------------------------------------------------------------------------------------------------------------------------------------------------------------------------------------------------------------------------------------------------------------------------------------------------------------------------------------------------------------------------------------------------------------------------------------------------------------------------------------------------------------------------------------------------------------------------------------------------------------------------------------------------------------------------------------------------|---|
| <u>Class</u> Destroyer <u>Armor</u> None                                                                                                                                                                                                                                                                                                                                                                                                                                                                                                                                                                                                                                                                                                                                                                                                                                                                                                                                                                                                                                                                                                                                                                                                                                                                                                                                                                                                                                                                                                                                                                                                                                                                                                                                                                                                                                                                                                                                                                                                            |   |
| Surface ArmamentRangesDirectorsMain Battery:4 inch guns in 4 twin mounts17 inchesForeTorpedoes:21 inch torpedoes in 2 quadruple mounts13 inches at 4.25"Port and starboard2 special hits16 inches at 2.75"16 inches at 2.75"                                                                                                                                                                                                                                                                                                                                                                                                                                                                                                                                                                                                                                                                                                                                                                                                                                                                                                                                                                                                                                                                                                                                                                                                                                                                                                                                                                                                                                                                                                                                                                                                                                                                                                                                                                                                                        |   |
| Speed 4.50 2 boilers 2 engines                                                                                                                                                                                                                                                                                                                                                                                                                                                                                                                                                                                                                                                                                                                                                                                                                                                                                                                                                                                                                                                                                                                                                                                                                                                                                                                                                                                                                                                                                                                                                                                                                                                                                                                                                                                                                                                                                                                                                                                                                      |   |
| Flotation Total: 27 DIW: 14 Sinking: 18                                                                                                                                                                                                                                                                                                                                                                                                                                                                                                                                                                                                                                                                                                                                                                                                                                                                                                                                                                                                                                                                                                                                                                                                                                                                                                                                                                                                                                                                                                                                                                                                                                                                                                                                                                                                                                                                                                                                                                                                             |   |
| Torpedo Hits     17.7"-18": ±1     20.5"-22.5": ±3     24": ±5       Torpedo Size:                                                                                                                                                                                                                                                                                                                                                                                                                                                                                                                                                                                                                                                                                                                                                                                                                                                                                                                                                                                                                                                                                                                                                                                                                                                                                                                                                                                                                                                                                                                                                                                                                                                                                                                                                                                                                                                                                                                                                                  |   |
| Armament Arrangement   Notes     Image: |   |
| Hits<br>Void 1 11-14 Forward Void<br>Void 1 15 Main A<br>Forward Main Magazine 16-21 Main A<br>Forward Main Magazine 22-23 Main B<br>Fuel Oil 1 24 Main B<br>Fuel Oil 1 25 AAMGs<br>Fuel Oil 1 26 Bridge<br>Fuel Oil 1 31 Bridge<br>Boiler Room 1 32 Main Director                                                                                                                                                                                                                                                                                                                                                                                                                                                                                                                                                                                                                                                                                                                                                                                                                                                                                                                                                                                                                                                                                                                                                                                                                                                                                                                                                                                                                                                                                                                                                                                                                                                                                                                                                                                  |   |
| Boiler Room 133Search RadarBoiler Room 134FunnelBoiler Room 235-36FunnelBoiler Room 241AAMGsEngine Room42-44Torpedo AEngine Room45Torpedo BGearing Room46-51Torpedo BFuel Oil 252SearchlightFuel Oil 253AAMGsFuel Oil 254Main XAft Main Magazine55Main XAft Main Magazine56Main XAft Main Magazine61-62Main YPropshaft 1 or 263-64VoidSteering65-66Steering                                                                                                                                                                                                                                                                                                                                                                                                                                                                                                                                                                                                                                                                                                                                                                                                                                                                                                                                                                                                                                                                                                                                                                                                                                                                                                                                                                                                                                                                                                                                                                                                                                                                                         |   |
| Internal Diagram<br>VO1 FM FO1 BR1 BR2 ER GR FO2 AM ST                                                                                                                                                                                                                                                                                                                                                                                                                                                                                                                                                                                                                                                                                                                                                                                                                                                                                                                                                                                                                                                                                                                                                                                                                                                                                                                                                                                                                                                                                                                                                                                                                                                                                                                                                                                                                                                                                                                                                                                              |   |
| 1FP     A&B     3FP     B1     B2     E1     3FP     1FP     X&Y     1FP       1FP     5FP     5FP     E2     1FP     1FP     1FP       6FP     6FP     1FP     1FP     1FP     1FP     1FP                                                                                                                                                                                                                                                                                                                                                                                                                                                                                                                                                                                                                                                                                                                                                                                                                                                                                                                                                                                                                                                                                                                                                                                                                                                                                                                                                                                                                                                                                                                                                                                                                                                                                                                                                                                                                                                         |   |