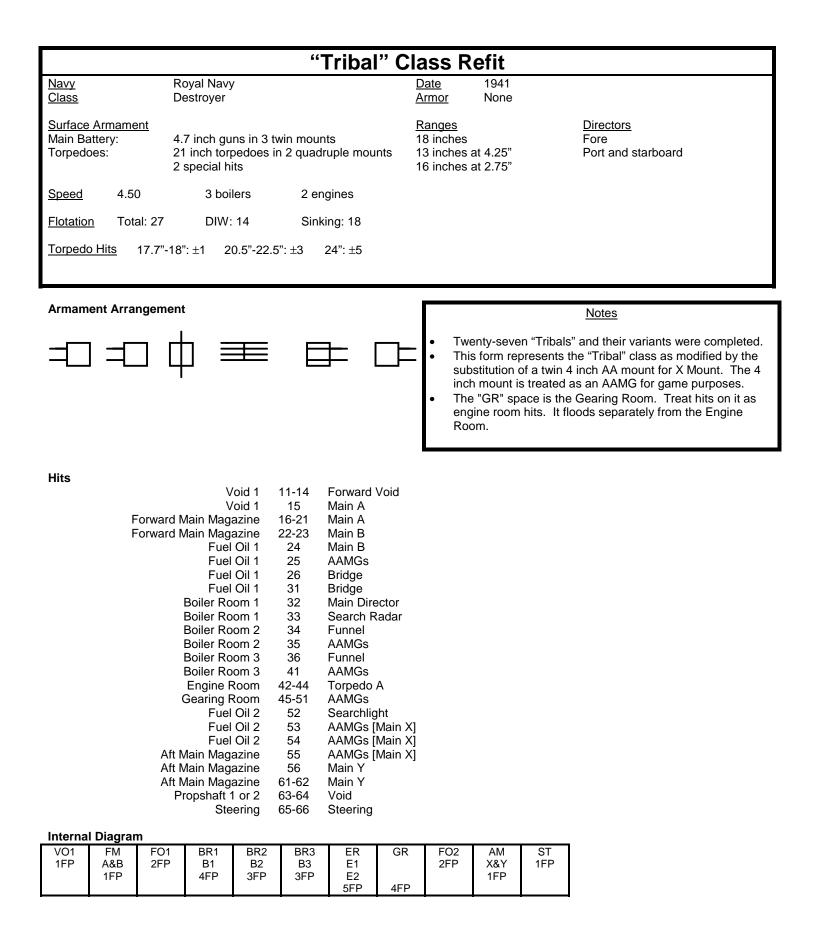

Special Rules:

- 1. Each German Type 36A destroyer has its forward twin 5.9 inch turret installed, thus giving it a twin turret in A position and single mounts in M, X, and Y positions..
- The British were listening in on the German tactical radio net, and got indications of when the Germans were firing torpedoes. Whenever the German player places a torpedo marker, the British player is entitled to know whether it is real or a dummy on a 1D6 roll of 1-4. The German player must place torpedo markers before movement is plotted.
- 3. The British and Polish destroyers have 271, 281 and 285 radar and CICs.
- 4. The Tribals have twin 4 inch mounts in their X positions. These mounts may fire starshell but may not engage surface targets.