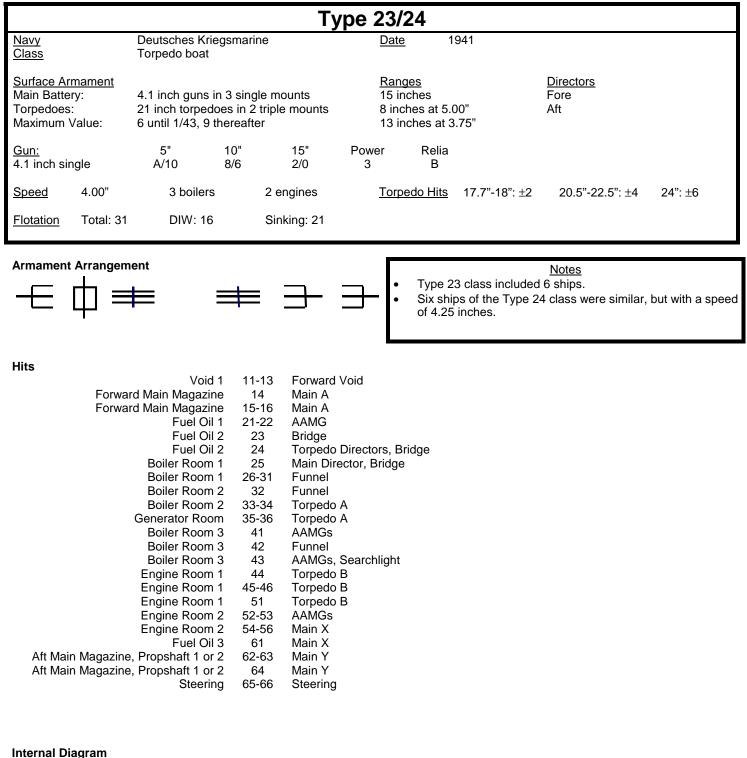

| Forces:<br>Allied Forces | Division 1 | Glaisdale (RNN)<br>Ursa<br>Krakowiak (PN) | ("Hunt III" Class flag)<br>("U" Class)<br>("Hunt II" Class) |
|--------------------------|------------|-------------------------------------------|-------------------------------------------------------------|
| Kriegsmarine             | Division 1 | T28<br>Möwe<br>Jaguar                     | (Type 39 flag)<br>(Type 23)<br>(Type 24)                    |

Outcome: Seeking the invasion fleet, the German ships fell in with an Allied destroyer patrol. The Germans fired torpedoes, which the Allied ships evaded, and retired without serious injury.

|                            |                                                                        | Hu       | int, Gr    | oups II              | and        |                   |                                                |         |  |
|----------------------------|------------------------------------------------------------------------|----------|------------|----------------------|------------|-------------------|------------------------------------------------|---------|--|
|                            | oyal Navy<br>scort destroyer                                           |          |            | <u>Date</u><br>Armor | 19         | )42<br>one        |                                                |         |  |
|                            | 4 inch guns in 2 twin mounts<br>21 inch torpedoes in 1 twin mount<br>9 |          |            |                      |            |                   | <u>Directors</u><br>Fore<br>Port and starboard |         |  |
| <u>Gun:</u><br>4 inch twin |                                                                        | 0"<br>/8 | 15"<br>2/3 | 17"<br>1/0           | Power<br>3 | Relia<br>B        |                                                |         |  |
| Speed 3.00                 | 2 boilers                                                              | 2 en     | igines     | Torpeo               | lo Hits    | 17.7"-18": ±1     | 20.5"-22.5": ±3                                | 24": ±5 |  |
| Flotation Total: 24        | DIW: 12                                                                | Sink     | king: 16   |                      |            |                   |                                                |         |  |
| Armament Arrangement       | t                                                                      |          |            |                      |            |                   | Notes                                          |         |  |
|                            |                                                                        |          |            | ' ∟                  | mount,     | bearing aft, in p | place of the torpedo to                        | lbes.   |  |
| Hits                       |                                                                        |          |            | · L                  | mount,     | bearing aft, in p | place of the torpedo to                        | ides.   |  |