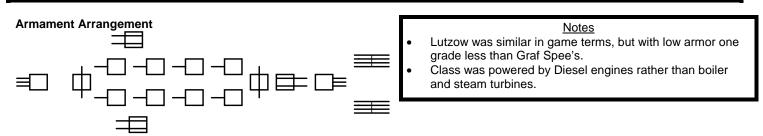

|                                     |               |                 |                |              | Scha | rnhorst       |                        |               |                  |              |       |  |  |
|-------------------------------------|---------------|-----------------|----------------|--------------|------|---------------|------------------------|---------------|------------------|--------------|-------|--|--|
| Navy                                |               | Deutsche        | es Kriegsma    | arine        |      | Date          | 1941                   |               |                  |              |       |  |  |
| Class                               |               | Battleshi       | р              |              |      |               |                        |               |                  |              |       |  |  |
| Surface Ar                          | <u>mament</u> |                 |                |              |      | <u>Ranges</u> |                        | <u>]</u>      | <u>Directors</u> |              |       |  |  |
| Main Batte                          | ry:           | 11 inch g       | juns in 3 trip | ole turrets  |      | 45 inches     | 45 inches Fore and aft |               |                  |              |       |  |  |
| Secondary Battery: Anti-air Battery |               | 5.9 inch mounts | guns in 4 tw   | in and 4 sir | ngle | 24 inches     |                        | F             | Fore and aft     |              |       |  |  |
| Anti-air Battery                    |               | 4.1 inch        | guns in 7 tw   | in mounts    |      | 16 inches     |                        | F             | our-corne        | red          |       |  |  |
| Gun:                                |               | 5"              | 10"            | 15"          | 20"  | 25"           | 30"                    | 35"           | 45"              | Power        | Relia |  |  |
| 11 inch trip                        |               | A/9             | 8/9            | 6/9          | 5/8  | 4/7           | 3/5                    | 2/4           | 1/2              | 7            | В     |  |  |
| 5.9 inch sir                        | ngle          | A/10            | 8/8            | 3/5          | 2/3  | 1/0           |                        |               |                  | 5            | В     |  |  |
| 5.9 inch tw                         | in            | A/13            | 8/11           | 3/7          | 2/5  | 1/2           |                        |               |                  | 5            | В     |  |  |
| 4.1 inch tw                         | in            | A/13            | 8/8            | 2/4          | 1/-1 |               |                        |               |                  | 3            | В     |  |  |
| <u>Speed</u>                        | 3.75"         | 12              | boilers        | 3 engin      | es   | Torpedo Hi    | <u>ts</u> 17.7"        | '-18": 50%    | 20.5"-22.        | 5": ±0 24    | ": ±1 |  |  |
| Flotation                           | Total: 68     | DI\             | N: 34          | Sinking      | : 46 | <u>Bulge</u>  | -1 for                 | r torpedo hit | s in way of      | locations 24 | l-53  |  |  |

| Internal Diagram |
|------------------|
|------------------|

Fuel Oil 4

65-66

| FO1<br>1FP | FO2<br>2FP | FM<br>A | FM<br>B | FCS<br>Plot | DR  | BR1<br>B1-4 | BR2<br>B5-8 | SM  | BR3<br>B9- | ER1<br>12FP | E1 | ER3<br>E3 | AM<br>Y | FO3<br>3FP | ST<br>1FP | FO4<br>2FP |
|------------|------------|---------|---------|-------------|-----|-------------|-------------|-----|------------|-------------|----|-----------|---------|------------|-----------|------------|
|            |            | 2FP     | 2FP     | 1FP         | 6FP | 6FP         | 6FP         | 2FP | 12<br>6FP  | ER2<br>12FP | E2 | 12FP      | 2FP     |            |           |            |