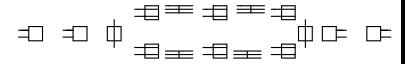

### **Armament Arrangement**

# **Notes**

- Admiral Hipper and Blucher in class; Prinz Eugen similar.
- Forward secondary magazine for mounts 1 and 2, aft for mounts 3-6.
- Forward fire control controls A and B; aft controls X and Y.
- Engine room 1 drives shafts 1 and 2; engine room 2 drives shaft 3.

#### Hits

| Void Fuel Oil 1                                                                                                                                                                                                                                                                                                                                                                                                                                                                                                                                                                                                                                                                                                                                                                                                                                                                                                                                                                                                                                                                                                                                                                                                                                                                                                                                                                                                                                                                                                                                                                                                                                                                                                                                                                                                                                                                                                                                                                                                                                                                                                                | 1111 | 2                                |       |                                       |  |
|--------------------------------------------------------------------------------------------------------------------------------------------------------------------------------------------------------------------------------------------------------------------------------------------------------------------------------------------------------------------------------------------------------------------------------------------------------------------------------------------------------------------------------------------------------------------------------------------------------------------------------------------------------------------------------------------------------------------------------------------------------------------------------------------------------------------------------------------------------------------------------------------------------------------------------------------------------------------------------------------------------------------------------------------------------------------------------------------------------------------------------------------------------------------------------------------------------------------------------------------------------------------------------------------------------------------------------------------------------------------------------------------------------------------------------------------------------------------------------------------------------------------------------------------------------------------------------------------------------------------------------------------------------------------------------------------------------------------------------------------------------------------------------------------------------------------------------------------------------------------------------------------------------------------------------------------------------------------------------------------------------------------------------------------------------------------------------------------------------------------------------|------|----------------------------------|-------|---------------------------------------|--|
| Main Magazine A Main Magazine B Forward Fire Control Generator Room Boiler Room 1 Boiler Room 1 Boiler Room 2 Boiler Room 2 Boiler Room 3 Boiler Room 3 Boiler Room 3 Boiler Room 1 Boiler Room 4 Boiler Room 2 Boiler Room 5 Boiler Room 6 Boiler Room 7 Boiler Room 7 Boiler Room 8 Boiler Room 8 Boiler Room 9 Boiler Room 1 Boiler Room 1 Boiler Room 1 Boiler Room 1 Boiler Room 3 Boiler Room 3 Boiler Room 1 Boiler Room 1 Boiler Room 1 Boiler Room 3 Boiler Room 1 Boiler Room 1 Boiler Room 1 Boiler Room 2 Boiler Room 3 Boiler Room 3 Boiler Room 3 Boiler Room 4 Torpedo 1 or 2 Catapult, Aircraft Catapult, Aircraft Catapult, Aircraft, Secondary 3 or 4 Torpedo 3 or 4, Secondary Director 3 or 4, Searchlight X Torpedo 3 or 4, AAMGs Secondary 5 or 6 Aft Main Director  Aft Secondary Magazine, Aft Fire Control Engine Room 2 Main Magazine Y Fuel Oil 3, Propshaft 1 or 2 Steering, Propshaft 3  Bridge, AAMGs Bridge, Secondary 1 or 2 Bridge, Forward Main Director, Secondary Director 1 or 2, Torpedo 1 or 2 Torpedo 1 or 2 Torpedo 3 or 4 Catapult, Aircraft Catapult, Aircraft Secondary 5 or 6 Aft Main Director  AAMGs Main X Main Magazine Y Fuel Oil 3, Propshaft 1 or 2 Steering, Propshaft 3  Steering                                                                                                                                                                                                                                                                                                                                                                                                                                                                                                                                                                                                                                                                                                                                                                                                                                                                                        | ;    |                                  |       |                                       |  |
| Main Magazine B Forward Fire Control Generator Room Boiler Room 1 Boiler Room 1 Boiler Room 2 Boiler Room 2 Boiler Room 3 Boiler Room 3 Boiler Room 3 Boiler Room 1 Boiler Room 4 Boiler Room 5 Boiler Room 6 Boiler Room 7 Boiler Room 7 Boiler Room 1 Boiler Room 1 Boiler Room 1 Boiler Room 3 Boiler Room 3 Boiler Room 3 Boiler Room 1 Boiler Room 1 Boiler Room 1 Boiler Room 2 Boiler Room 3 Boiler Room 3 Boiler Room 1 Boiler Room 1 Boiler Room 1 Boiler Room 2 Boiler Room 3 Boiler Room 3 Boiler Room 1 Boiler Room 1 Boiler Room 2 Boiler Room 3 Boiler Room 4 Boiler Room 5 Boiler Room 5 Boiler Room 6 Boiler Room 7 Boiler Room 7 Boiler Room 8 Boiler Room 9 Boiler |      |                                  |       |                                       |  |
| Forward Fire Control Generator Room Boiler Room 1 Boiler Room 1 Boiler Room 1 Boiler Room 1 Boiler Room 2 Boiler Room 2 Boiler Room 2 Boiler Room 3 Boiler Room 4 Boiler Room 5 Boiler Room 6 Boiler Room 7 Boiler Room 7 Boiler Room 1 Boiler Room 2 Boiler Room 1 Boiler Room 3 Boiler Room 3 Boiler Room 3 Boiler Room 4 Boiler Room 4 Boiler Room 5 Boiler Room 5 Boiler Room 6 Boiler Room 7 Boiler Room 7 Boiler Room 8 Boiler Room 8 Boiler Room 9 Boiler Room 9 Boiler Room 9 Boiler Room 9 Boiler Room 1 Boiler Room 9 Boiler R |      |                                  |       |                                       |  |
| Generator Room Boiler Room 1 Boiler Room 2 Boiler Room 2 Boiler Room 2 Boiler Room 2 Boiler Room 3 Boiler Room 1 Boiler Room 4 Boiler Room 5 Boiler Room 1 Boiler Room 1 Boiler Room 1 Boiler Room 3 Boiler Room 3 Boiler Room 1 Boiler Room 3 Boiler Room 3 Boiler Room 3 Boiler Room 4 Boiler Room 4 Boiler Room 5 Boiler Room 5 Boiler Room 6 Boiler Room 7 Boiler Room 7 Boiler Room 7 Boiler Room 7 Boiler Room 8 Boiler Room 8 Boiler Room 9 Boiler Room 9 Boiler Room 9 Boiler Room 1 Boiler Room 9 B |      | Main Magazine B                  | 22-24 |                                       |  |
| Boiler Room 1 Boiler Room 1 Boiler Room 1 Boiler Room 1 Boiler Room 2 Boiler Room 2 Boiler Room 2 Boiler Room 2 Boiler Room 3 Boiler Room 1 Boiler Room 3 Boiler Room 3 Boiler Room 1 Boiler Room 3 Boiler Room 3 Boiler Room 1 Boiler Room 3 Boiler Room 3 Boiler Room 3 Boiler Room 4 Boiler Room 3 Boiler Room 3 Boiler Room 4 Boiler Room 3 Bo |      | Forward Fire Control             | 25    | Bridge, AAMGs                         |  |
| Forward Main Director, Secondary Director 1 or 2, Torpedo 1 or 2  Boiler Room 2 Boiler Room 2 Boiler Room 2 Boiler Room 3 Boiler Room 3 Boiler Room 3 Boiler Room 3 Boiler Room 1 Engine Room 1 Aft Secondary Magazine, Aft Fire Control Engine Room 2 Main Magazine X Main Magazine Y Fuel Oil 3, Propshaft 1 or 2 Steering, Propshaft 3  Boiler Room 1 Boiler Room 2 Boiler Room 2 Boiler Room 2 Boiler Room 3 Catapult, Aircraft Catapult, Aircraft, Secondary 3 or 4 Catapult, Aircraft, Secondary Director 3 or 4, Searchlight X Torpedo 3 or 4, Secondary Director 3 or 4, Searchlight X Torpedo 3 or 4, AAMGs Secondary 5 or 6 Aft Main Director  Forward Main Director, Secondary Director 1  Aft Searchlight 1 or 2 Searchlight X Torpedo 3 or 4, AAMGs Secondary Director 3 or 4 Searchlight X Torpedo 3 or 4, AAMGs Secondary Director 3 or 4 Searchlight X Torpedo 3 or 4, AAMGs Main Director  Fundamental Boiler Room 1 Aft Secondary Magazine X Main Magazine X Main Magazine X Main Magazine X Main Magazine Y Secondary Sor 6 Aft Main Director  Forward Main Director 1  Add Funnel Searchlight 1 or 2 Searchlight X Torpedo 3 or 4, AAMGs  Add Secondary 5 or 6 Aft Main Director  Fundamental Boiler Room 1 Aft Secondary Magazine A Secondary 5 or 6 Aft Main Director  Fundamental Boiler Room 1 Add Secondary Magazine A Secondary 5 or 6 Aft Main Director                                                                                                                                                                                                                                                                                                                                                                                                                                                                                                                                                                                                                                                                                                                                             |      | Generator Room                   | 26    | Bridge, Secondary 1 or 2              |  |
| Boiler Room 1 Boiler Room 2 Boiler Room 3 Boiler Room 1 Engine Room 1 Engine Room 1 Aft Secondary Magazine, Aft Fire Control Engine Room 2 Main Magazine X Main Magazine Y Fuel Oil 3, Propshaft 1 or 2 Steering, Propshaft 3  Or 2, Torpedo 1 or 2  32 Torpedo 1 or 2  33 Funnel Searchlight 1 or 2  41 Catapult, Aircraft, Secondary 3 or 4 Catapult, Aircraft, Secondary 3 or 4 Torpedo 3 or 4, Secondary Director 3 or 4, Searchlight X  Torpedo 3 or 4, AAMGs Secondary 5 or 6 45 Aft Main Director  AAMGs Main X Main Magazine Y Fuel Oil 3, Propshaft 1 or 2 Steering, Propshaft 3                                                                                                                                                                                                                                                                                                                                                                                                                                                                                                                                                                                                                                                                                                                                                                                                                                                                                                                                                                                                                                                                                                                                                                                                                                                                                                                                                                            |      | Boiler Room 1                    | 31    |                                       |  |
| Boiler Room 1 Boiler Room 2 Boiler Room 2 Boiler Room 2 Boiler Room 2 Boiler Room 3 Boiler Room 1 Boiler Room 1 Boiler Room 1 Boiler Room 3 Boiler Room 3 Boiler Room 1 Boiler Room 1 Boiler Room 3 Boiler Room 4 Boiler Room 4 Boiler Room 5 Boiler Room 5 Boiler Room 4 Boiler Room 5 Bo |      |                                  |       | <del>-</del>                          |  |
| Boiler Room 2 Boiler Room 3 Boiler Room 4 Boiler Room 5 Boiler Room 1 Boiler Room 1 Boiler Room 1 Boiler Room 3 Boiler Room 4 Boiler Room 4 Boiler Room 4 Boiler Room 5 Boiler Room 5 Boiler Room 3 Boiler Room 4 Boiler Room 4 Boiler Room 5 Boiler Room 5 Boiler Room 4 Boiler Room 5 Boiler Room 4 Boiler Room 5 Boiler Room 5 Boiler Room 5 Boiler Room 4 Boiler Room 5 Bo |      | Boiler Room 1                    | 32    | · · · · · · · · · · · · · · · · · · · |  |
| Boiler Room 2 Forward Secondary Magazine Boiler Room 3 Boiler Room 4 Boiler Room 5 Boiler Room 5 Boiler Room 6 Boiler Room 7 Boiler Room 7 Boiler Room 8 Boiler Room 8 Boiler Room 8 Boiler Room 9 Boi |      |                                  |       |                                       |  |
| Forward Secondary Magazine Boiler Room 3 Boiler Room 1 Engine Room 1 Engine Room 1 Engine Room 1 Aft Secondary Magazine, Aft Fire Control Engine Room 2 Main Magazine X Main Magazine Y Fuel Oil 3, Propshaft 3  Searchlight X Torpedo 3 or 4, AAMGs Secondary 5 or 6 Aft Main Director  AAMGS Main X Main Magazine Y Fuel Oil 3, Propshaft 1 or 2 Steering, Propshaft 3  Searchlight X  Adam Gs  Main X  Main Y  Searchlight X  Adam S  AAMGS  Main X  Main Y  Searchlight X  Adam S  AAMGS  Main X  Main Y  Searchlight X  Adam S  AAMGS  Main X  Main Y  Searchlight X  Secondary 5 or 6  Aft Main Director                                                                                                                                                                                                                                                                                                                                                                                                                                                                                                                                                                                                                                                                                                                                                                                                                                                                                                                                                                                                                                                                                                                                                                                                                                                                                                                                                                                                                                                         |      |                                  |       |                                       |  |
| Boiler Room 3 Boiler Room 4 Boiler Room 3 Boiler Room 4 Boile Room 4 |      |                                  |       | ,                                     |  |
| Boiler Room 3 Engine Room 1 Aft Secondary Magazine, Aft Fire Control Engine Room 2 Main Magazine X Main Magazine Y Fuel Oil 3, Propshaft 1 or 2 Steering, Propshaft 3  At Catapult, Aircraft, Secondary 3 or 4 Torpedo 3 or 4, AAMGs Secondary 5 or 6 Aft Main Director  AAMGS Main X Main Y Fuel Oil 3, Propshaft 3  AAMGS  Main Y  Secondary Director 3 or 4, AAMGS  Admin Director  AAMGS  Main X Main Y  Secondary Director 3 or 4, AAMGS  Admin Director  AAMGS  Main X Main Y  Secondary 5 or 6 Aft Main Director                                                                                                                                                                                                                                                                                                                                                                                                                                                                                                                                                                                                                                                                                                                                                                                                                                                                                                                                                                                                                                                                                                                                                                                                                                                                                                                                                                                                                                                                                                                                  |      |                                  |       | · ·                                   |  |
| Engine Room 1 42 Torpedo 3 or 4, Secondary Director 3 or 4, Searchlight X  Engine Room 1 43 Torpedo 3 or 4, AAMGs  Engine Room 1 44 Secondary 5 or 6  Aft Secondary Magazine, Aft Fire Control Engine Room 2 51-53 AAMGs  Main Magazine X Main Magazine Y 56-62 Main X  Fuel Oil 3, Propshaft 1 or 2 Steering, Propshaft 3 65 Steering                                                                                                                                                                                                                                                                                                                                                                                                                                                                                                                                                                                                                                                                                                                                                                                                                                                                                                                                                                                                                                                                                                                                                                                                                                                                                                                                                                                                                                                                                                                                                                                                                                                                                                                                                                                         |      |                                  |       | • *                                   |  |
| Searchlight X  Engine Room 1 Engine Room 1 Aft Secondary Magazine, Aft Fire Control Engine Room 2 Engine Room 2 Searchlight X  43 Torpedo 3 or 4, AAMGs  44 Secondary 5 or 6  45 Aft Main Director  51-53 AAMGs  Main Magazine X Main Magazine Y Main Magazine Y Fuel Oil 3, Propshaft 1 or 2 Steering, Propshaft 3  Searchlight X  43 Torpedo 3 or 4, AAMGs  Aft Main Director  45 Aft Main Director  66-62 Main X Main Y  Fuel Oil 3, Propshaft 1 or 2 Steering, Propshaft 3                                                                                                                                                                                                                                                                                                                                                                                                                                                                                                                                                                                                                                                                                                                                                                                                                                                                                                                                                                                                                                                                                                                                                                                                                                                                                                                                                                                                                                                                                                                                                                                                                                                 |      |                                  |       |                                       |  |
| Engine Room 1 Engine Room 1 Engine Room 1 Aft Secondary Magazine, Aft Fire Control Engine Room 2 Engine Room 2 Engine Room 2 Steering, Propshaft 3  Aft Secondary 5 or 6 Aft Main Director  AAMGs AAMGs  Main Magazine X S4-55 Main X Main Magazine Y G3-64 Void Steering  AAMGs  Main X Main Y  Fuel Oil 3, Propshaft 1 or 2 Steering, Propshaft 3  AAMGs  Main X Main Y  Steering                                                                                                                                                                                                                                                                                                                                                                                                                                                                                                                                                                                                                                                                                                                                                                                                                                                                                                                                                                                                                                                                                                                                                                                                                                                                                                                                                                                                                                                                                                                                                                                                                                                                                                                                            |      | _nge rtee r                      |       |                                       |  |
| Aft Secondary Magazine, Aft Fire Control Engine Room 2 51-53 AAMGs Main Magazine X 54-55 Main X Main Magazine Y 56-62 Main Y Fuel Oil 3, Propshaft 1 or 2 63-64 Void Steering, Propshaft 3 65 Steering                                                                                                                                                                                                                                                                                                                                                                                                                                                                                                                                                                                                                                                                                                                                                                                                                                                                                                                                                                                                                                                                                                                                                                                                                                                                                                                                                                                                                                                                                                                                                                                                                                                                                                                                                                                                                                                                                                                         |      | Engine Room 1                    | 43    | · · · · · · · · · · · · · · · · · · · |  |
| Control Engine Room 2 51-53 AAMGs Main Magazine X 54-55 Main X Main Magazine Y 56-62 Main Y Fuel Oil 3, Propshaft 1 or 2 63-64 Void Steering, Propshaft 3 65 Steering                                                                                                                                                                                                                                                                                                                                                                                                                                                                                                                                                                                                                                                                                                                                                                                                                                                                                                                                                                                                                                                                                                                                                                                                                                                                                                                                                                                                                                                                                                                                                                                                                                                                                                                                                                                                                                                                                                                                                          |      | Engine Room 1                    | 44    | Secondary 5 or 6                      |  |
| Engine Room 2 51-53 AAMGs  Main Magazine X 54-55 Main X  Main Magazine Y 56-62 Main Y  Fuel Oil 3, Propshaft 1 or 2 63-64 Void  Steering, Propshaft 3 65 Steering                                                                                                                                                                                                                                                                                                                                                                                                                                                                                                                                                                                                                                                                                                                                                                                                                                                                                                                                                                                                                                                                                                                                                                                                                                                                                                                                                                                                                                                                                                                                                                                                                                                                                                                                                                                                                                                                                                                                                              |      | Aft Secondary Magazine, Aft Fire | 45    | Aft Main Director                     |  |
| Main Magazine X 54-55 Main X Main Magazine Y 56-62 Main Y Fuel Oil 3, Propshaft 1 or 2 63-64 Void Steering, Propshaft 3 65 Steering                                                                                                                                                                                                                                                                                                                                                                                                                                                                                                                                                                                                                                                                                                                                                                                                                                                                                                                                                                                                                                                                                                                                                                                                                                                                                                                                                                                                                                                                                                                                                                                                                                                                                                                                                                                                                                                                                                                                                                                            |      | Control                          |       |                                       |  |
| Main Magazine Y 56-62 Main Y Fuel Oil 3, Propshaft 1 or 2 63-64 Void Steering, Propshaft 3 65 Steering                                                                                                                                                                                                                                                                                                                                                                                                                                                                                                                                                                                                                                                                                                                                                                                                                                                                                                                                                                                                                                                                                                                                                                                                                                                                                                                                                                                                                                                                                                                                                                                                                                                                                                                                                                                                                                                                                                                                                                                                                         |      | Engine Room 2                    | 51-53 | AAMGs                                 |  |
| Fuel Oil 3, Propshaft 1 or 2 63-64 Void Steering, Propshaft 3 65 Steering                                                                                                                                                                                                                                                                                                                                                                                                                                                                                                                                                                                                                                                                                                                                                                                                                                                                                                                                                                                                                                                                                                                                                                                                                                                                                                                                                                                                                                                                                                                                                                                                                                                                                                                                                                                                                                                                                                                                                                                                                                                      |      | Main Magazine X                  | 54-55 | Main X                                |  |
| Steering, Propshaft 3 65 Steering                                                                                                                                                                                                                                                                                                                                                                                                                                                                                                                                                                                                                                                                                                                                                                                                                                                                                                                                                                                                                                                                                                                                                                                                                                                                                                                                                                                                                                                                                                                                                                                                                                                                                                                                                                                                                                                                                                                                                                                                                                                                                              |      |                                  | 56-62 | Main Y                                |  |
|                                                                                                                                                                                                                                                                                                                                                                                                                                                                                                                                                                                                                                                                                                                                                                                                                                                                                                                                                                                                                                                                                                                                                                                                                                                                                                                                                                                                                                                                                                                                                                                                                                                                                                                                                                                                                                                                                                                                                                                                                                                                                                                                |      |                                  |       | Void                                  |  |
| Void 66 Void                                                                                                                                                                                                                                                                                                                                                                                                                                                                                                                                                                                                                                                                                                                                                                                                                                                                                                                                                                                                                                                                                                                                                                                                                                                                                                                                                                                                                                                                                                                                                                                                                                                                                                                                                                                                                                                                                                                                                                                                                                                                                                                   |      | Steering, Propshaft 3            | 65    | Steering                              |  |
|                                                                                                                                                                                                                                                                                                                                                                                                                                                                                                                                                                                                                                                                                                                                                                                                                                                                                                                                                                                                                                                                                                                                                                                                                                                                                                                                                                                                                                                                                                                                                                                                                                                                                                                                                                                                                                                                                                                                                                                                                                                                                                                                |      | Void                             | 66    | Void                                  |  |